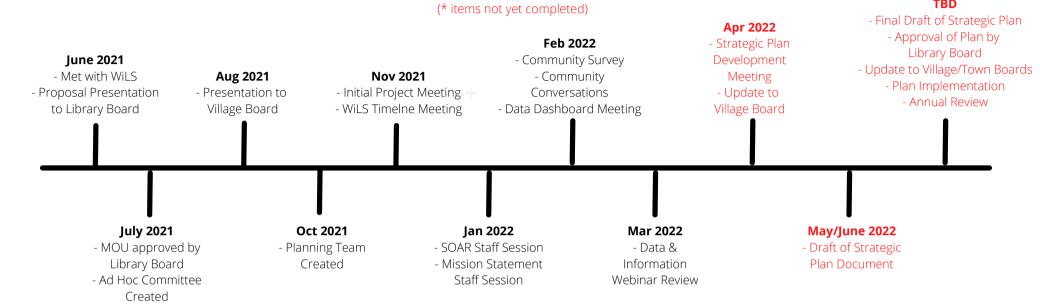

# 2022 WILS STRATEGIC PLANNING UPDATE

**GERMANTOWN COMMUNTIY LIBRARY (MAY 2021 - MAR 2022)** 

- Demographic & Economic Data Assessment (Dec/lan)
- DPI Annual Report Data Comparison (Dac/Jan)
- Review/Analysis of Data Gathered by Planning Team, Library Board, Library Staff & Community Members (Apr)

## DATA GATHERED PLANNING TEAM, LIBRARY BOARD & STAFF

- Library & Community Landscape Ouestionnaire (Oct)
- Library & Community Landscape Questionnaire for Library Board (Oct)
- Community Contact List (Nov)
- Mission Statement Questionnaire (Nov)
- SOAR Analysis with Library Staff team (lan)
- Mission Statement Development with Library Staff Team (lan)

WWW.GERMANTOWNLIBRARYWI.ORG (262) 253-7760

• Library Board Ouestionnaire (Apr)

**TBD** 

## DATA GATHERED BY THE COMMUNITY

Target Communities: Germantown, Richfield & Jackson

#### **Community Survey (Feb)**

- 23 questions (skip logic)
- 89% response rate
- 1,031 responses

#### Community **Conversations (Feb)**

- 3 conversations
- <u>22</u> community participants

### **Community Leadership Questionnaire (Apr)**

TBD